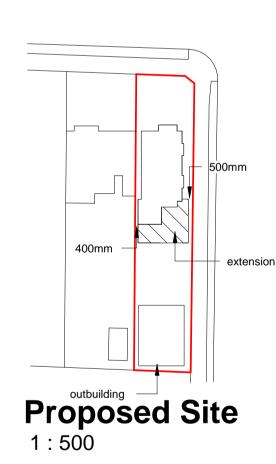

Scale Bar 1-500

1:500

**Scale Bar 1-1250** 1:1250

**3D View Proposed** 

Proposed Side L

**3D View Proposed 2** 

Proposed Front 1:100

**Existing Front** 