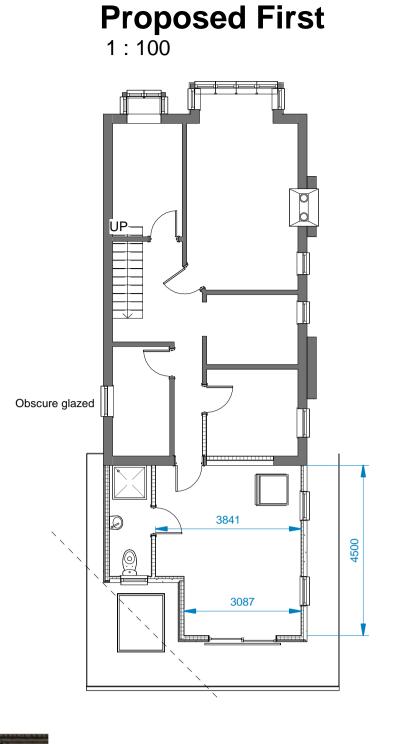

**Proposed Ground** 

All dimensions and or load-bearing walls to be checked and agreed on site as correct by contractor prior to commencement of works and ordering of materials. Any discrepancies to be reported to DK Building Designs prior to commencement of works. DK Building Designs will accept no responsibility for works commenced on site prior to planning approval (if relevant) and building control approval and building control approval.