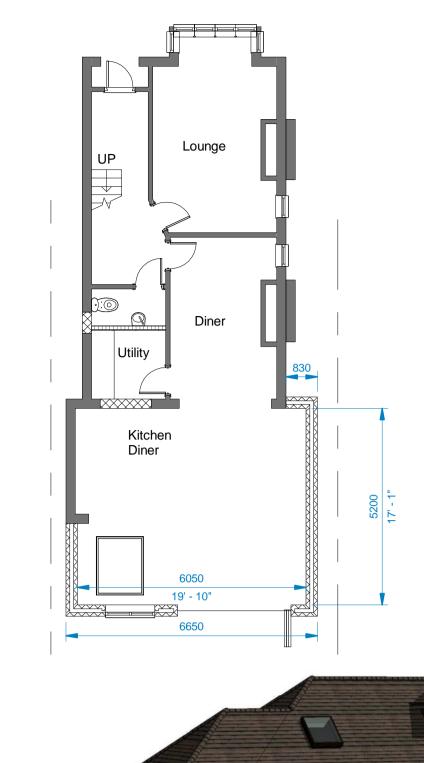

**Proposed Ground** 

All dimensions and or load-bearing walls to be checked and agreed on site as correct by contractor prior to commencement of works and ordering of materials. Any discrepancies to be reported to DK Building Designs prior to commencement of works. DK Building Designs will accept no responsibility for works commenced on site prior to planning approval (if relevant) and building control approval and building control approval.