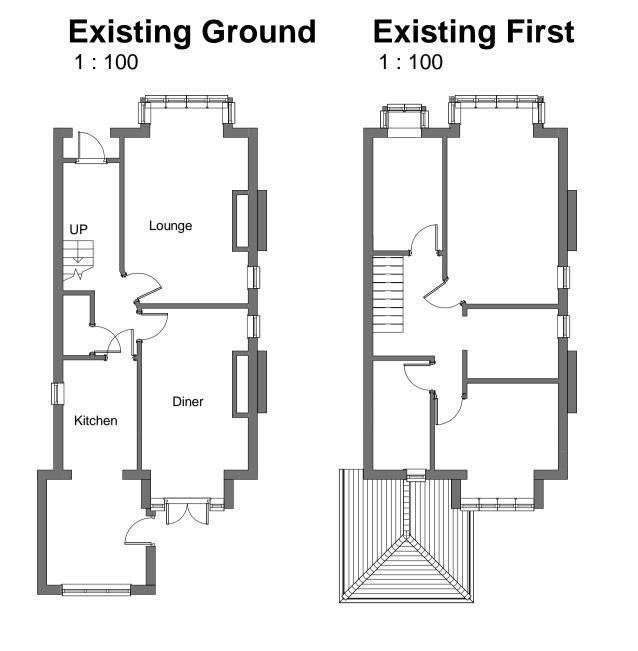

**Proposed Ground** 

All dimensions and or load-bearing walls to be checked and agreed on site as correct by contractor prior to commencement of works and ordering of materials. Any discrepancies to be reported to DK Building Designs prior to commencement of works. DK Building Designs will accept no responsibility for works commenced on site prior to planning approval (if relevant) and building control approval and building control approval.