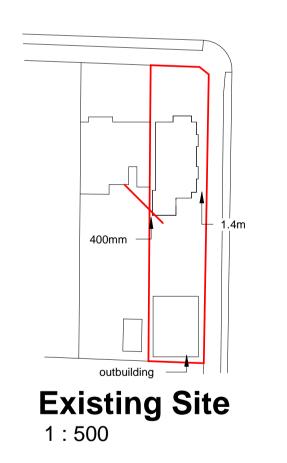

Scale Bar 1-500

1:500

**Scale Bar 1-1250** 1:1250

**3D View Proposed** 

Proposed Side L

**3D View Proposed 2** 

Proposed Front 1:100

**Existing Front** 